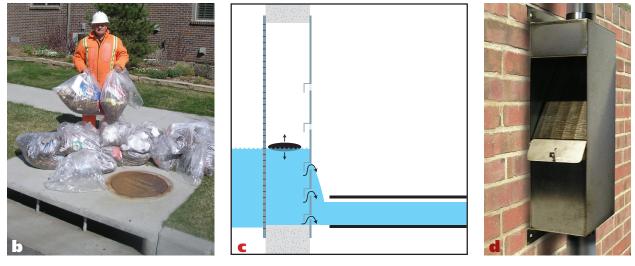

- **OUTFALL SCREENS.** Screen flows of up to 1,000 cubic foot per second of debris laden storm water runoff.
- **CURB INLET FILTER DEVICES.** Non-clogging, low maintenance, cost effective and easy installation.
- **G DETENTION POND OUTLET SCREENING**. Effective removal of all sediments, debris and floating organic contaminants.
- **DOWNSPOUT AND RAIN HARVESTING FILTERS.** The perfect "green" solution for the removal of debris and sediments from structural runoff.