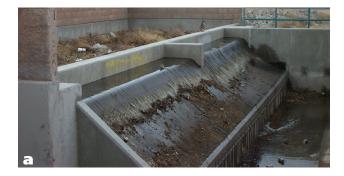

- **OUTFALL SCREENS.** Screen flows of up to 1,000 cubic foot per second of debris laden storm water runoff.
- **CURB INLET FILTER DEVICES.** Non-clogging, low maintenance, cost effective and easy installation.
- **G DETENTION POND OUTLET SCREENING**. Effective removal of all sediments, debris and floating organic contaminants.
- **DOWNSPOUT AND RAIN HARVESTING FILTERS.** The perfect "green" solution for the removal of debris and sediments from structural runoff.